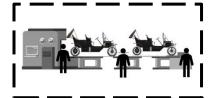

| Name |
|------|
|------|

Fact: Model T cars were built on an assembly line. The factory workers put tires on the cars.

#### Directions:

- 1. Cut out the tires.
- 2. Glue the tires on the car.
- 3. Color the Model T car and tires.

Directions: Write what the Middle Colonies had a lot of.

car factory

<u>C</u> \_\_\_\_

<u>f</u> \_\_ \_ \_ \_ \_ \_