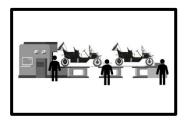

| Name |
|------|
|------|

Fact: Model T cars were built on an assembly line. The factory workers put tires on the cars.

#### Directions:

- 1. Cut out the tires.
- 2. Glue the tires on the car.
- 3. Color the Model T car and tires.

Directions: Write what the Middle Colonies had a lot of.

car factory

<u>C</u> \_\_\_\_

<u>f</u> \_\_ \_ \_ \_ \_ \_