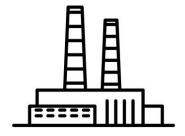

**Directions:** Circle the correct answer.

1) What was new during the Industrial Revolution?

A: theaters

B: factories

C: churches

2) Who made cars in a factory?

A: Trump

B: Earhart

| Name |  |  |  |
|------|--|--|--|
|      |  |  |  |

**Directions:** Circle the correct answer. Use the book if you need to find an answer. The page number is next to the question.

1) What was new in the Industrial Revolution? (page 1)

A: theaters

B: factories

C: McDonald's

2) Who wanted to make cars in factories? (page 3)

A: President Trump B: Mickey Mouse C: Henry Ford

3) What was the first car made in Ford's factory? (page 4)

A: Model T

## assembly line

car

money

factory

Directions: Fill in the blank with the word 'were'.

- 1. Factories \_\_\_\_\_ new during the Industrial Revolution.
- 2. Model Ts \_\_\_\_\_ made in a factory.

3. Model Ts \_\_\_\_\_ built on assembly lines.

#### Directions:

- 1. Cut out each box below.
- 2. Paste each box into the correct space.

1. \_\_\_\_\_ were new during the Industrial Revolution.

2. \_\_\_\_\_ made cars in a factory.

3. Model T cars were built on an \_\_\_\_\_\_.

#### Directions:

- 1. Cut out each box below.
- 2. Paste each box into the correct space.

1. \_\_\_\_\_ were new during the Industrial Revolution.

2. \_\_\_\_\_ made cars in factories.

3. Model T cars were built on an \_\_\_\_\_\_.