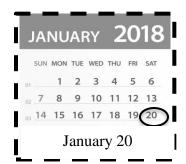

## Where

Where was one march in front of?

The White House

#### Where

Where did some people march in front of?