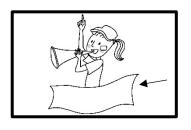

#### **Directions:**

- 1. Cut out each box below.
- 2. Paste each box into the correct space.

People at a march hold \_\_\_\_\_\_.

The people at a march \_\_\_\_\_\_.

The people at the march want \_\_\_\_\_\_.

#### **Directions:**

- 1. Cut out each box below.
- 2. Paste each box into the correct space.

People at a march hold \_\_\_\_\_\_

People at a march \_\_\_\_\_\_\_

The people at the march want

signs

equality

chant

| Name                                                                                        |
|---------------------------------------------------------------------------------------------|
| Directions:                                                                                 |
| <ol> <li>Cut out each box below.</li> <li>Paste each box into the correct space.</li> </ol> |
| 1. There was a Women's March on                                                             |
| 2. The people held                                                                          |
| 3. The people at the march                                                                  |
| 4. The people at the march wanted                                                           |
|                                                                                             |
| equality January 20th                                                                       |
| chanted Signs                                                                               |

|--|

Directions: Use the words below to write about The Women's March.

| people | chant | want | treat    | men   | same          |
|--------|-------|------|----------|-------|---------------|
| signs  | march | hold | equality | women | Women's March |