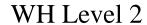

march                                                                  |
| 4. The people at the march wanted                                                           |
|                                                                                             |
| equality January 20th                                                                       |
| chanted Signs                                                                               |





|--|

Directions: Use the words below to write about The Women's March.

| people | chant | want | treat    | men   | same          |
|--------|-------|------|----------|-------|---------------|
| signs  | march | hold | equality | women | Women's March |





**Directions:** Glue the picture card into the correct box.





















**Directions:** Glue the picture card into the correct box.

# Who

Who was at the Women's Marches?

men and women

## Where

Where was one march in front of?

The White House

## What

What do the people want?

equality

## When

When was the Women's March?

January 20











**Directions:** Glue the picture card into the correct box.

#### Who

Who was at the Women's Marches?

#### Where

Where did some people march in front of?

## What

What do the people want?

## When

When was the Women's March?













| Name |  |  |  |  |  |  |  |  |  |  |
|------|--|--|--|--|--|--|--|--|--|--|
|      |  |  |  |  |  |  |  |  |  |  |

**Directions:** Use the words in the text box to answer the questions below.



When – time or date



What - a thing



Where – a place



**Who** – a p