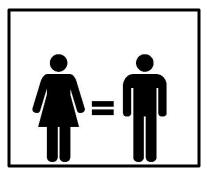

# Who

Who was at the Women's Marches?

men and women

## What

What do the people want?

equality