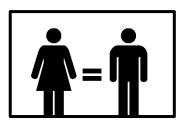

#### **Directions:**

- 1. Cut out each box below.
- 2. Paste each box into the correct space.



People at a march hold \_\_\_\_\_\_.



The people at a march \_\_\_\_\_\_.



The people at the march want \_\_\_\_\_\_.









#### **Directions:**

- 1. Cut out each box below.
- 2. Paste each box into the correct space.



People at a march hold \_\_\_\_\_\_



People at a march \_\_\_\_\_\_\_



The people at the march want

signs

equality

chant





| Name                                                                                        |
|---------------------------------------------------------------------------------------------|
| Directions:                                                                                 |
| <ol> <li>Cut out each box below.</li> <li>Paste each box into the correct space.</li> </ol> |
| 1. There was a Women's March on                                                             |
| 2. The people held