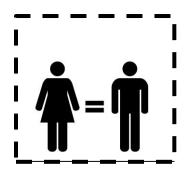

#### **Directions:**

- 1. Cut out each box below.
- 2. Paste each box into the correct space.

People at a march hold \_\_\_\_\_\_.

The people at a march \_\_\_\_\_\_.

The people at the march want \_\_\_\_\_\_.

#### **Directions:**

- 1. Cut out each box below.
- 2. Paste each box into the correct space.

People at a march hold \_\_\_\_\_\_

People at a march \_\_\_\_\_\_\_

The people at the march want

signs

equality

## What

What do the people want?

equality