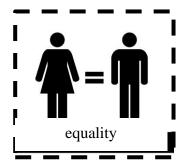

## When

When was the Women's March?

January 20

**Directions:** Glue the picture card into the correct box.

## When

When was the Women's March?

| Name |  |  |  |  |  |  |  |  |  |  |
|------|--|--|--|--|--|--|--|--|--|--|
|      |  |  |  |  |  |  |  |  |  |  |

**Directions:** Use the words in the text box to answer the questions below.