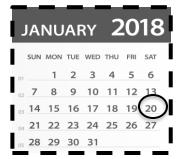

## When

When was the Women's March?

January 20

**Directions:** Glue the picture card into the correct box.

## When

When was the Women's March?

| Name |  |  |  |  |  |  |  |  |  |  |
|------|--|--|--|--|--|--|--|--|--|--|
|      |  |  |  |  |  |  |  |  |  |  |

**Directions:** Use the words in the text box to answer the questions below.